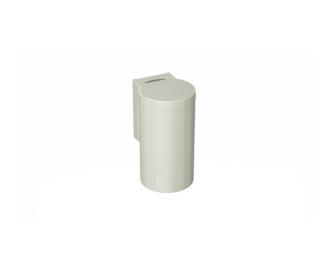

## **Properties**

Range 477 Waste bin

- cylindrical container with hinged lid
- · removable waste container
- · lid is opened by applying slight pressure to container with the knee or hand
- integrated compartment for standard hygienic bags
- with self-adhesive label with instructions for knee operation
- · only suitable for wall mounting
- capacity approx. 6 litres
- 330 mm high and 210 mm deep and 180 mm in diameter
- · made of high-quality polyamide according to HEWI colour chart