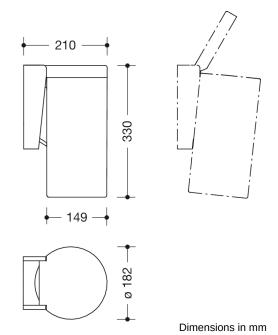

## **Properties**

Range 477 Waste bin

- cylindrical container with hinged lid
- · removable waste container
- · lid is opened by applying slight pressure to container with the knee or hand
- integrated compartment for standard hygienic bags
- with self-adhesive label with instructions for knee operation
- · only suitable for wall mounting
- capacity approx. 6 litres
- 330 mm high and 210 mm deep and 180 mm in diameter
- · made of high-quality polyamide according to HEWI colour chart