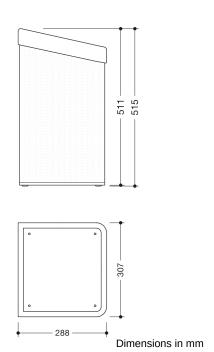

## **Properties**

Range 477 Paper towel basket

- rectangular container made of perforated sheet metal with polyamide top
- serves as waste bin for used paper towels
- · removable top holds and covers waste bags
- free-standing or wall-mounted
- 307 mm wide, 515 mm high and 288 mm deep
- · perforated sheet metal, white
- · made of high-quality polyamide according to HEWI colour chart