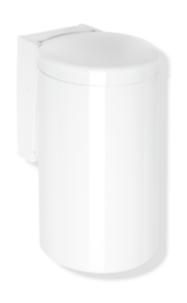

## **Properties**

Range 477 Waste bin

- cylindrical container with hinged lid
- · removable waste container
- · lid is opened by applying slight pressure to container with the knee or hand
- integrated compartment for standard hygienic bags
- · with self-adhesive label with instructions for knee operation
- · only suitable for wall mounting
- capacity approx. 6 litres
- 340 mm high and 210 mm deep and 180 mm in diameter
- made of high-quality polyamide in HEWI colours 99 (pure white), 98 (signal white), 97 (light grey), 95 (stone grey), 92 (anthracite grey), 90 (jet black) and 33 (ruby red)