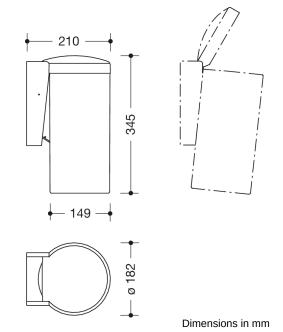

## **Properties**

Range 477 Waste bin

- cylindrical container with hinged lid
- · removable waste container
- · lid is opened by applying slight pressure to container with the knee or hand
- integrated compartment for standard hygienic bags
- · with self-adhesive label with instructions for knee operation
- · only suitable for wall mounting
- capacity approx. 6 litres
- 340 mm high and 210 mm deep and 180 mm in diameter
- made of high-quality polyamide in HEWI colours 99 (pure white), 98 (signal white), 97 (light grey), 95 (stone grey), 92 (anthracite grey), 90 (jet black) and 33 (ruby red)