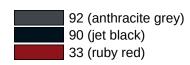

## **Properties**

Range 477 Waste bin

- cylindrical container with hinged lid
- · removable waste container
- · lid is opened by applying slight pressure to container with the knee or hand
- integrated compartment for standard hygienic bags
- · with self-adhesive label with instructions for knee operation
- · only suitable for wall mounting
- capacity approx. 6 litres
- 340 mm high and 210 mm deep and 180 mm in diameter
- made of high-quality polyamide in HEWI colours 99 (pure white), 98 (signal white), 97 (light grey), 95 (stone grey), 92 (anthracite grey), 90 (jet black) and 33 (ruby red)

## Colours / Surfaces

|    | 99 (pure white)   |
|----|-------------------|
| ů. | 98 (signal white) |
|    | 97 (light grey)   |
|    | 95 (stone grey)   |

Telephon: +49 5691 82-0 Fax: +49 5691 82-319