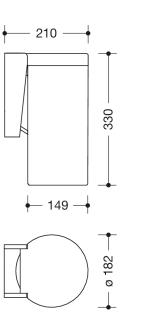

Dimensions in mm

Similar picture

## **Properties**

Range 477 Waste bin

- cylindrical container with hinged lid
- removable waste container ٠
- lid is opened by applying slight pressure to container with the knee or hand ٠
- integrated compartment for standard hygienic bags ٠
- with self-adhesive label with instructions for knee operation ٠
- only suitable for wall mounting
- capacity approx. 6 litres
- 330 mm high and 210 mm deep and 180 mm in diameter
- made of high-quality matt polyamide in HEWI colours 99 (pure white), 98 (signal white), 97 (light grey), 95 • (stone grey) and 92 (anthracite grey)