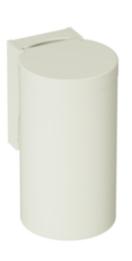

## **Properties**

Range 477 Waste bin

- cylindrical container with hinged lid
- removable waste container ٠
- lid is opened by applying slight pressure to container with the knee or hand ٠
- integrated compartment for standard hygienic bags ٠
- with self-adhesive label with instructions for knee operation ٠
- only suitable for wall mounting
- capacity approx. 6 litres
- 330 mm high and 210 mm deep and 180 mm in diameter
- made of high-quality matt polyamide in HEWI colours 99 (pure white), 98 (signal white), 97 (light grey), 95 • (stone grey) and 92 (anthracite grey)