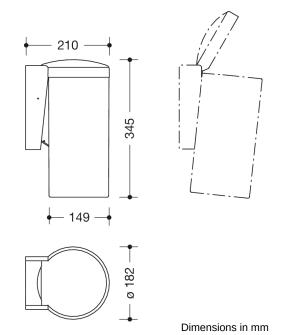

## **Properties**

Range 477 Waste bin

- · cylindrical container with hinged lid
- · removable waste container
- · lid is opened by applying slight pressure to container with the knee or hand
- · integrated compartment for standard hygienic bags
- · with self-adhesive label with instructions for knee operation
- · only suitable for wall mounting
- capacity approx. 6 litres
- 340 mm high and 210 mm deep and 180 mm in diameter
- made of high-quality matt polyamide in HEWI colours 99 (pure white), 98 (signal white), 97 (light grey), 95 (stone grey) and 92 (anthracite grey)