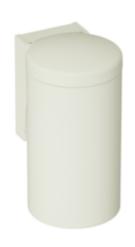

## **Properties**

Range 477 Waste bin

- · cylindrical container with hinged lid
- · removable waste container
- · lid is opened by applying slight pressure to container with the knee or hand
- · integrated compartment for standard hygienic bags
- · with self-adhesive label with instructions for knee operation
- · only suitable for wall mounting
- capacity approx. 6 litres
- 340 mm high and 210 mm deep and 180 mm in diameter
- made of high-quality matt polyamide in HEWI colours 99 (pure white), 98 (signal white), 97 (light grey), 95 (stone grey) and 92 (anthracite grey)