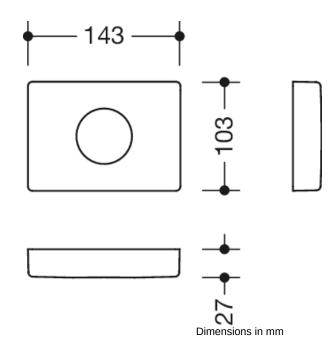

## **Properties**

Range 477 Hygiene bag dispenser

- · cube-shaped body with soft radii
- linear and functional in a clear and harmonious design
- holds and dispenses proprietary hygiene bags made of synthetic material
- for wall mounting
- 143 mm wide, 103 mm high and 27 mm deep
- made of high-quality polyamide in the HEWI colours
- including non-corrosive HEWI fixing material