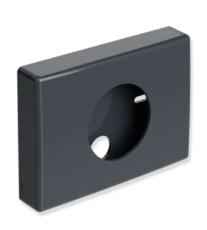

## **Properties**

Range 477 Hygiene bag dispenser

- · cube-shaped body with soft radii
- linear and functional in a clear and harmonious design
- holds and dispenses proprietary hygiene bags made of synthetic material
- for wall mounting
- 143 mm wide, 103 mm high and 27 mm deep
- made of high-quality polyamide in the HEWI colours
- including non-corrosive HEWI fixing material