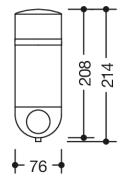

Dimensions in mm

Similar picture

## **Properties**

Range 477 Soap dispenser

- cylindrical container in ring-shaped, wall-mounted bracket
- used to hold standard liquid soap
- allows one-hand operation
- · soap dosage control by means of a large push-button at the front
- · container can be removed
- anti-theft protection through concealed screw fixing
- lockable container lid
- wall-mounted base to conceal drill holes must be ordered separately (477.06BE04)
- 76 mm wide, 214 mm high, 119 mm deep, diameter of container 76 mm, capacity 500 ml
- wall-mounted base and holder made of high-quality matt polyamide in HEWI colours 99 (pure white), 98 (signal white), 97 (light grey), 95 (stone grey) and 92 (anthracite grey)
- push-button made of high-quality matt polyamide in HEWI colour 92 (anthracite grey)
- · container and lid made of matt white transparent synthetic material