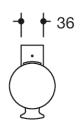

Dimensions in mm

Similar picture

## **Properties**

Range 477 Soap dispenser

- cylindrical container in ring-shaped, wall-mounted bracket
- used to hold standard liquid soap
- allows one-hand operation
- · soap dosage control by means of a large push-button at the front
- · container can be removed
- anti-theft protection through concealed screw fixing
- lockable container lid
- wall-mounted base to conceal drill holes must be ordered separately (477.06BE04)
- 76 mm wide, 214 mm high, 119 mm deep, diameter of container 76 mm, capacity 500 ml
- wall-mounted base and holder made of high-quality matt polyamide in HEWI colours 99 (pure white), 98 (signal white), 97 (light grey), 95 (stone grey) and 92 (anthracite grey)
- push-button made of high-quality matt polyamide in HEWI colour 92 (anthracite grey)
- · container and lid made of matt white transparent synthetic material