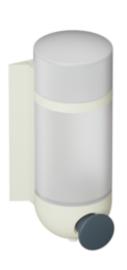

## **Properties**

Range 477 Soap dispenser

- cylindrical container in ring-shaped, wall-mounted bracket
- used to hold standard liquid soap
- allows one-hand operation
- · soap dosage control by means of a large push-button at the front
- · container can be removed
- anti-theft protection through concealed screw fixing
- lockable container lid
- wall-mounted base to conceal drill holes must be ordered separately (477.06BE04)
- 76 mm wide, 214 mm high, 119 mm deep, diameter of container 76 mm, capacity 500 ml
- wall-mounted base and holder made of high-quality matt polyamide in HEWI colours 99 (pure white), 98 (signal white), 97 (light grey), 95 (stone grey) and 92 (anthracite grey)
- push-button made of high-quality matt polyamide in HEWI colour 92 (anthracite grey)
- · container and lid made of matt white transparent synthetic material