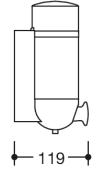

Dimensions in mm

Similar picture

## **Properties**

Range 477 Soap dispenser

- cylindrical container in ring-shaped, wall-mounted bracket
- used to hold standard liquid soap
- allows one-hand operation
- · soap dosage control by means of a large push-button at the front
- · container can be removed
- anti-theft protection through concealed screw fixing
- lockable container lid
- wall-mounted base to conceal drill holes must be ordered separately (477.06BE04)
- 76 mm wide, 214 mm high, 119 mm deep, diameter of container 76 mm, capacity 500 ml
- wall-mounted base and holder made of high-quality matt polyamide in HEWI colours 99 (pure white), 98 (signal white), 97 (light grey), 95 (stone grey) and 92 (anthracite grey)
- push-button made of high-quality matt polyamide in HEWI colour 92 (anthracite grey)
- · container and lid made of matt white transparent synthetic material