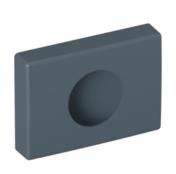

## **Properties**

Range 477 Hygiene bag dispenser

- · cube-shaped body with soft radii
- linear and functional in a clear and harmonious design
- holds and dispenses proprietary hygiene bags made of synthetic material
- for wall mounting
- 143 mm wide, 103 mm high and 27 mm deep
- made of high-quality matt polyamide in HEWI colours 99 (pure white), 98 (signal white), 97 (light grey), 95 (stone grey), 92 (anthracite grey), 90 (jet black), 55 (aqua blue) and 36 (coral)
- including non-corrosive HEWI fixing material