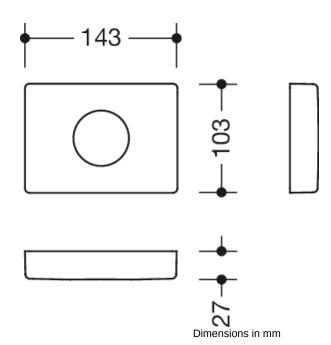

## **Properties**

Range 477 Hygiene bag dispenser

- · cube-shaped body with soft radii
- linear and functional in a clear and harmonious design
- holds and dispenses proprietary hygiene bags made of synthetic material
- for wall mounting
- 143 mm wide, 103 mm high and 27 mm deep
- made of high-quality matt polyamide in HEWI colours 99 (pure white), 98 (signal white), 97 (light grey), 95 (stone grey), 92 (anthracite grey), 90 (jet black), 55 (aqua blue) and 36 (coral)
- including non-corrosive HEWI fixing material