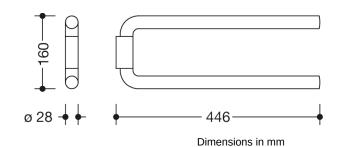

## **Properties**

Range 477 Towel rail

- towel rail with two cylindrical arms arranged above each other
- for hanging up towels and other pieces of clothing
- the arms can be swung to the side separately
- 446 mm long and 160 mm high, diameter of the arms 28 mm
- made of high-quality polyamide according to HEWI colour chart