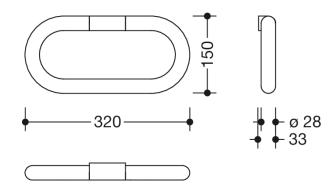

Dimensions in mm

## **Properties**

Range 477 Towel ring
elongated ring

- for hanging up towels and other pieces of clothing the ring is pivoted and locks at approx. 30° 320 mm wide and 150 mm high

- made of high-quality polyamide according to HEWI colour chart