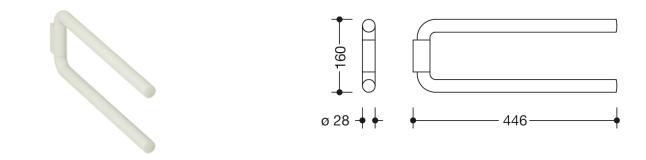

## **Properties**

Range 477 Towel rail

- · towel rail with two cylindrical arms arranged above each other
- for hanging up towels and other pieces of clothing
- the arms can be swung to the side separately
- 446 mm long and 160 mm high, diameter of the arms 28 mm
- made of high-quality matt polyamide in HEWI colours 99 (pure white), 98 (signal white), 97 (light grey), 95 (stone grey) and 92 (anthracite grey)