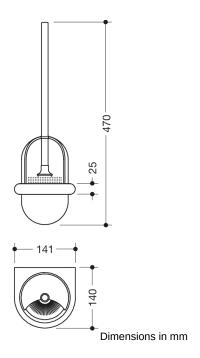

## **Properties**

Range 477 Toilet brush unit

- brush handle with replaceable black brush head made of polyamide
- · brush holder with curved bottom and spherical, semi-open top in ring-shaped bracket
- top part can be rotated
- container is removable, but can also be fitted to prevent theft
- brush head can be replaced due to bayonet fixing
- · anti-theft protection through concealed screw fixing
- 141 mm wide, 470 mm high and 140 mm deep
- made of high-quality polyamide according to HEWI colour chart