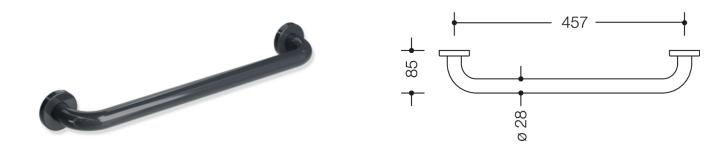

Dimensions in mm

## **Properties**

Range 477 Bath towel rail

- rail with right-angled ends and fixing roses
- for hanging up bath towels and pieces of clothing
- · for wall mounting with roses
- fixing with roses
- 457 mm wide (centre-to-centre), 85 mm deep, 28 mm in diameter, 60 mm rose diameter
- made of high-quality polyamide according to HEWI colour chart