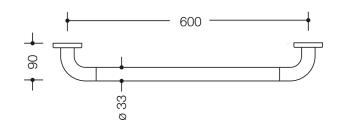

Dimensions in mm

## **Properties**

Range 477 Bath towel rail

- · rail with right-angled ends and fixing roses
- for hanging up bath towels and pieces of clothing
- · for wall mounting with roses
- with corrosion-resistant steel insert
- 600 mm wide (centre-to-centre), 90 mm deep and 33 mm in diameter, 70 mm rose diameter