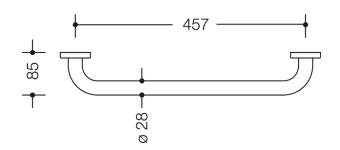

Similar picture Dimensions in mm

## **Properties**

Range 477 Bath towel rail

- rail with right-angled ends and fixing roses
- for hanging up bath towels and pieces of clothing
- for wall mounting with roses
- fixing with roses
- 457 mm wide (centre-to-centre), 85 mm deep, 28 mm in diameter, 60 mm rose diameter