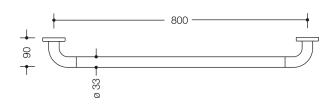

Similar picture Dimensions in mm

## **Properties**

Range 477 Bath towel rail

- · rail with right-angled ends and fixing roses
- for hanging up bath towels and pieces of clothing
- for wall mounting with roses
- with corrosion-resistant steel insert
- 800 mm wide (centre-to-centre), 90 mm deep and 33 mm in diameter, 70 mm rose diameter