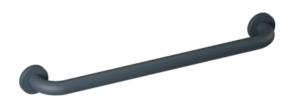

## **Properties**

Range 477 Bath towel rail

- · rail with right-angled ends and fixing roses
- for hanging up bath towels and pieces of clothing
- for wall mounting with roses
- with corrosion-resistant steel insert
- 800 mm wide (centre-to-centre), 90 mm deep and 33 mm in diameter, 70 mm rose diameter