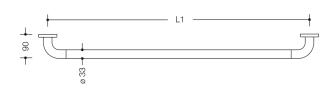

Similar picture Dimensions in mm

## **Properties**

Range 477 Bath towel rail

- rail with right-angled ends and fixing roses
- for hanging up bath towels and pieces of clothing
- for wall mounting with roses
- with corrosion-resistant steel insert
- made-to-measure centre-to-centre length from min. 400 max. 1100 mm, 90 mm deep and 33 mm in diameter, 70 mm rose diameter
- made of high-quality matt polyamide in HEWI colours 99 (pure white), 98 (signal white), 97 (light grey), 95 (stone grey) and 92 (anthracite grey)