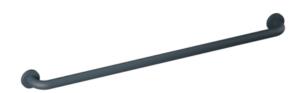

## **Properties**

Range 477 Bath towel rail

- rail with right-angled ends and fixing roses
- for hanging up bath towels and pieces of clothing
- for wall mounting with roses
- with corrosion-resistant steel insert
- made-to-measure centre-to-centre length from min. 400 max. 1100 mm, 90 mm deep and 33 mm in diameter, 70 mm rose diameter
- made of high-quality matt polyamide in HEWI colours 99 (pure white), 98 (signal white), 97 (light grey), 95 (stone grey) and 92 (anthracite grey)