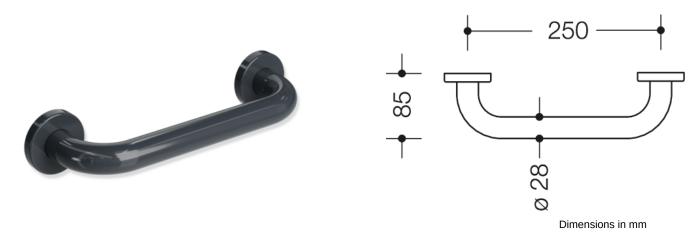

## **Properties**

Range 477 Grab bar

- rail with right-angled ends and fixing roses
- · provides support and extra safety in the bathtub
- · for wall mounting with roses
- fixing with roses
- 250 mm wide (centre-to-centre), 85 mm deep and 28 mm in diameter, 60 mm rose diameter