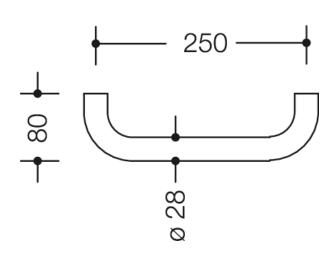

Similar picture Dimensions in mm

## **Properties**

Range 477 Grab bar

- rail with right-angled ends without fixing roses
- · provides support and extra safety in the bathtub
- for wall mounting
- · including non-corrosive HEWI fixing material.
- 250 mm wide (centre-to-centre), 80 mm deep and 28 mm in diameter
- · made of high-quality polyamide according to HEWI colour chart