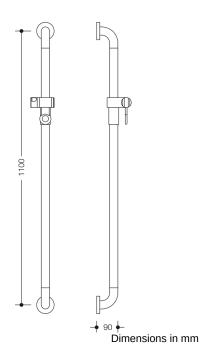

## **Properties**

Range 477 Rail with shower head holder

- · rail system with shower head holder
- suitable for shower heads of various manufacturers
- shower head holder height adjustable by pulling or pushing a lever and with continuous tilt angle adjustment
- rail system has corrosion-resistant steel core
- · fixing with roses
- 1100 mm high (centre-to-centre), 90 mm deep and 33 mm in diameter, 70 mm rose diameter