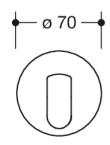

## **Properties**

Range 477 Single hook (large)

- right-angled bend, cylindrical hook with fixing rose
- for hanging up towels and other pieces of clothing and other utensils
- · anti-theft protection through concealed screw fixing
- 100 mm deep, rose diameter 70 mm
- made of high-quality polyamide according to HEWI colour chart