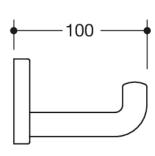

## **Properties**

Range 477 Single hook (large)

- right-angled bend, cylindrical hook with fixing rose
- for hanging up towels and other pieces of clothing and other utensils
- · anti-theft protection through concealed screw fixing
- 100 mm deep, rose diameter 70 mm
- made of high-quality polyamide according to HEWI colour chart