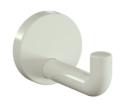

## **Properties**

Range 477 Single hook (large)

- right-angled bend, cylindrical hook with fixing rose
- for hanging up towels and other pieces of clothing and other utensils
- · anti-theft protection through concealed screw fixing
- 100 mm deep, rose diameter 70 mm
- made of high-quality polyamide according to HEWI colour chart