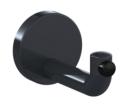

## **Properties**

Range 477 Wall hook

- right-angled bend, cylindrical hook with fixing rose and black door stop
- for hanging up towels and other pieces of clothing and other utensils
- · anti-theft protection through concealed screw fixing
- 115 mm deep, rose diameter 70 mm
- made of high-quality polyamide according to HEWI colour chart