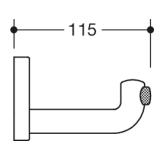

Dimensions in mm

## **Properties**

Range 477 Wall hook

- right-angled bend, cylindrical hook with fixing rose and black door stop
- for hanging up towels and other pieces of clothing and other utensils
- · anti-theft protection through concealed screw fixing
- 115 mm deep, rose diameter 70 mm
- made of high-quality polyamide according to HEWI colour chart