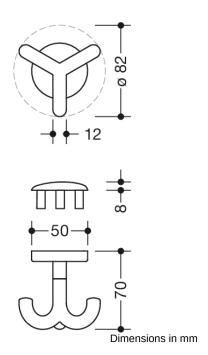

## **Properties**

Range 477 Triple hook

- made of high-quality polyamide
- with rotatable hook
- · diameter rose 50 mm
- 70 mm high
- support plate for carrying screws from below with three 4 mm countersunk wood screws
- for boards over 15 mm thickness.
- · made of high-quality polyamide according to HEWI colour chart