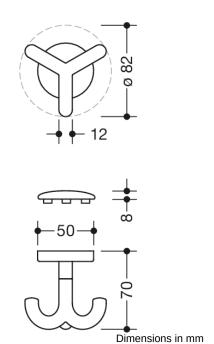

## **Properties**

Range 477 Triple hook

- made of high-quality matt polyamide, with rotatable hook
- support plate for carrying screws from below with three 4 mm countersunk wood screws
- diameter rose 50 mm
- 70 mm high
- for boards up to 15 mm thickness
- · supplied without screws and plugs
- made of high-quality matt polyamide according to HEWI colour chart