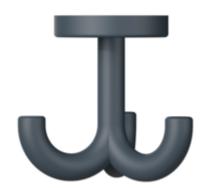

## **Properties**

Range 477 Triple hook

- made of high-quality matt polyamide, with rotatable hook
- support plate for carrying screws from below with three 4 mm countersunk wood screws
- diameter rose 50 mm
- 70 mm high
- for boards up to 15 mm thickness
- · supplied without screws and plugs
- made of high-quality matt polyamide according to HEWI colour chart