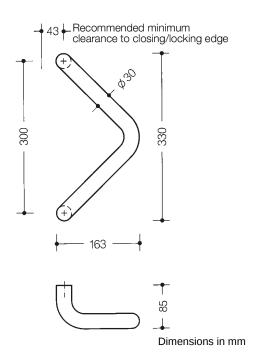

## **Properties**

Pull handle

System 111 made of solid coloured high-quality matt polyamide, diameter 30 mm, for one-sided and paired fixing on glass, wooden, PVC and metal doors (aluminium: 1 to 3 chamber, steel: 1 chamber profiles), Load bearing capacity under alternating load 100 kg on wooden and metal doors, 50 kg on PVC doors, with 2 fixing points, fixing outside the lock area or within the lock area, as well as fixing through the lock. Handle with open angle - 90 degrees - in curved shape, with straight supports, for mounting on full leaf doors, in conjunction with BA5.0 for framed doors, fulfils the handle requirements of the guidelines of the German Federal Association of Accident Insurance Funds (Bundesverband der Unfallkassen e. V. - BUK) - safe distance from the closing edge 25 mm. Centre-to-centre 300 mm