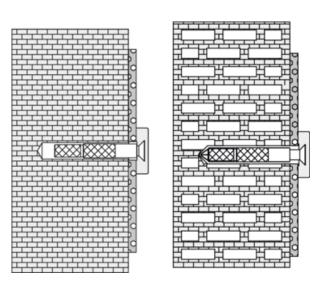

## **Properties**

Cover kit with fixing

- for Range 801 / 805 Classic stationary support and hinged supports rails
- for Range 801 / 805 Classic shower spray guards

For fixing on walls made of:

- solid brick
- · perforated calcium silicate block
- hollow concrete block
- vertically perforated brick
- hollow lightweight concrete block
- lightweight aggregate concrete with open structure

## Consisting of:

- 2 stainless steel screws
- 2 anchor sleeves
- 2 mesh sleeves, diameter 18 mm
- 2 caps made of high-quality polyamide in HEWI colour 99 (pure white)

Telephon: +49 5691 82-0

Fax: +49 5691 82-319

2 bases made of high-quality black polyamide

National technical approval number: ETA-13/1036

To be provided additionally:

Injection mortar (HEWI order No.: 200266)

or to be provided on site:

Hilti HIT-HY 270 injection mortar