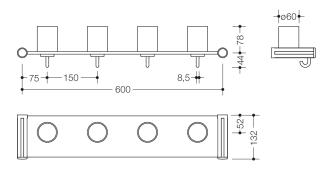

Dimensions in mm

Telephon: +49 5691 82-0

Fax: +49 5691 82-319

- max. static load 20 kg
- retrofittable
- 630 mm wide (c-to-c 600 mm), 122 mm high, 132 mm deep
- to increase the number of slots, use HEWI extension set 800.03.410
- for individualisation, additional HEWI pictogram sheets available as blank version for labelling 33.1772E or with motifs 33.1772A, 33.1772B, 33.1772D