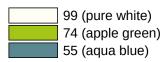

## Colours / Surfaces

## **Properties**

Tumbler rack with towel hooks, 4 places

- brackets made of high-quality polyamide in HEWI colour 74 (apple green), 99 (pure white) or 55 (aqua blue)
- · tumblers made of high-quality polyamide to HEWI colour chart
- the tumblers and towel hooks form a colour pair
- · when ordering, please state colours for tumblers/towel hooks
- the coloured towel hooks are fitted in the given order, from left to right from the user's view
- rack shelf made of robust HPL, surface: silky white, with slight texture
- 150 mm spacing between the slots
- corresponds to the specifications of DGUV Guidelines 82 for children's day care facilities ("Kindertageseinrichtungen")