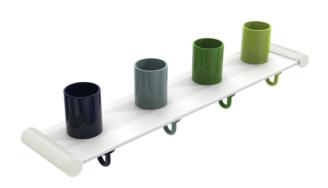

## **Properties**

Tumbler rack with towel hooks, 4 places

- brackets made of high-quality polyamide in HEWI colour 74 (apple green), 99 (pure white) or 55 (aqua blue)
- · tumblers made of high-quality polyamide to HEWI colour chart
- the tumblers and towel hooks form a colour pair
- · when ordering, please state colours for tumblers/towel hooks
- the coloured towel hooks are fitted in the given order, from left to right from the user's view
- rack shelf made of robust HPL, surface: silky white, with slight texture
- 150 mm spacing between the slots
- corresponds to the specifications of DGUV Guidelines 82 for children's day care facilities ("Kindertageseinrichtungen")