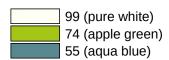

## **Properties**

Tumbler rack, 4 places (tumblers/hooks)

- brackets made of high-quality polyamide in HEWI colour 74 (apple green), 99 (pure white) or 55 (aqua blue)
- · tumblers made of high-quality polyamide to HEWI colour chart
- · when ordering, please state colours for tumblers
- · rack shelf made of robust HPL, surface: silky white, with slight texture
- 150 mm spacing between the slots
- corresponds to the specifications of DGUV Guidelines 82 for children's day care facilities ("Kindertageseinrichtungen")

## Colours / Surfaces