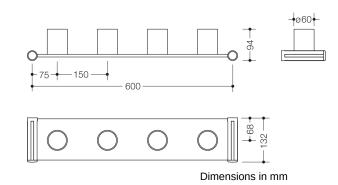

Telephon: +49 5691 82-0

Fax: +49 5691 82-319

- max. static load 20 kg
- retrofittable
- 630 mm wide (c-to-c 600 mm), 94 mm high, 132 mm deep
- to increase the number of slots, use the HEWI extension set 800.03.411
- for individualisation, additional HEWI pictogram sheets available as blank version for labelling 33.1772E or with motifs 33.1772A, 33.1772B, 33.1772D