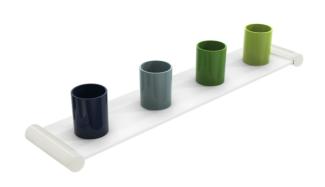

## **Properties**

Tumbler rack, 4 places (tumblers/hooks)

- brackets made of high-quality polyamide in HEWI colour 74 (apple green), 99 (pure white) or 55 (aqua blue)
- · tumblers made of high-quality polyamide to HEWI colour chart
- · when ordering, please state colours for tumblers
- · rack shelf made of robust HPL, surface: silky white, with slight texture
- 150 mm spacing between the slots
- corresponds to the specifications of DGUV Guidelines 82 for children's day care facilities ("Kindertageseinrichtungen")