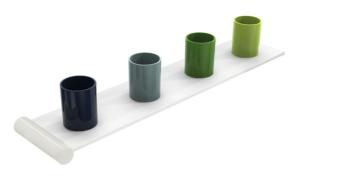

## **Properties**

Tumbler rack extension set, 4 places (tumblers)

- for retrofitting to the tumbler rack to add 4 places
- brackets made of high-quality polyamide in HEWI colour 74 (apple green), 99 (pure white) or 55 (aqua blue)
- tumblers made of high-quality polyamide to HEWI colour chart
- when ordering, please state colours for tumblers
- rack shelf made of robust HPL, surface: silky white, with slight texture
- 150 mm spacing between the slots
- corresponds to the specifications of DGUV Guidelines 82 for children's day care facilities ("Kindertageseinrichtungen")
- max. static load 20 kg
- retrofittable
- 608 mm wide, 94 mm high, 132 mm deep
- for individualisation, additional HEWI pictogram sheets available as blank version for labelling 33.1772E or with motifs 33.1772A, 33.1772B, 33.1772D