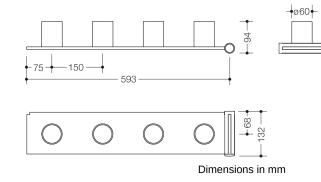

## **Properties**

Tumbler rack extension set, 4 places (tumblers)

- for retrofitting to the tumbler rack to add 4 places
- brackets made of high-quality polyamide in HEWI colour 74 (apple green), 99 (pure white) or 55 (aqua blue)
- tumblers made of high-quality polyamide to HEWI colour chart
- when ordering, please state colours for tumblers
- rack shelf made of robust HPL, surface: silky white, with slight texture
- 150 mm spacing between the slots
- corresponds to the specifications of DGUV Guidelines 82 for children's day care facilities ("Kindertageseinrichtungen")
- max. static load 20 kg
- retrofittable
- 608 mm wide, 94 mm high, 132 mm deep
- for individualisation, additional HEWI pictogram sheets available as blank version for labelling 33.1772E or with motifs 33.1772A, 33.1772B, 33.1772D