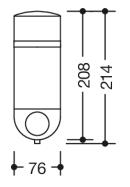

Dimensions in mm

## Properties

System 800 K Soap dispenser

- cylindrical container in ring-shaped, wall-mounted bracket
- used to hold standard liquid soap
- allows one-hand operation
- soap dosage control by means of a large push-button at the front
- container can be removed
- not suitable for disinfectant!
- anti-theft protection through concealed screw fixing
- lockable container lid
- wall-mounted base to conceal drill holes must be ordered separately (477.06.E04 99)
- 76 mm wide, 214 mm high, 119 mm deep, diameter of container 76 mm, capacity 500 ml
- wall mounting base and holder made of high-quality polyamide in the HEWI colour 99 (Pure white)
- push-button made of high-quality polyamide according to HEWI colour chart
- · container and lid made of matt white transparent synthetic material