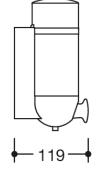

Dimensions in mm

## Properties

System 800 K Soap dispenser

- cylindrical container in ring-shaped, wall-mounted bracket
- used to hold standard liquid soap
- allows one-hand operation
- soap dosage control by means of a large push-button at the front
- container can be removed
- not suitable for disinfectant!
- anti-theft protection through concealed screw fixing
- lockable container lid
- wall-mounted base to conceal drill holes must be ordered separately (477.06.E04 99)
- 76 mm wide, 214 mm high, 119 mm deep, diameter of container 76 mm, capacity 500 ml
- wall mounting base and holder made of high-quality polyamide in the HEWI colour 99 (Pure white)
- push-button made of high-quality polyamide according to HEWI colour chart
- · container and lid made of matt white transparent synthetic material