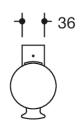

Dimensions in mm

## Properties

System 800 K Soap dispenser

- cylindrical container in ring-shaped, wall-mounted bracket
- used to hold standard liquid soap
- allows one-hand operation
- soap dosage control by means of a large push-button at the front
- container can be removed
- not suitable for disinfectant!
- anti-theft protection through concealed screw fixing
- lockable container lid
- wall-mounted base to conceal drill holes must be ordered separately (477.06.E04 99)
- 76 mm wide, 214 mm high, 119 mm deep, diameter of container 76 mm, capacity 500 ml
- wall mounting base and holder made of high-quality polyamide in the HEWI colour 99 (Pure white)
- push-button made of high-quality polyamide according to HEWI colour chart
- · container and lid made of matt white transparent synthetic material