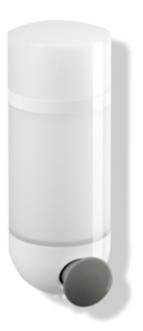

## Properties

System 800 K Soap dispenser

- cylindrical container in ring-shaped, wall-mounted bracket
- used to hold standard liquid soap
- allows one-hand operation
- soap dosage control by means of a large push-button at the front
- container can be removed
- not suitable for disinfectant!
- anti-theft protection through concealed screw fixing
- lockable container lid
- wall-mounted base to conceal drill holes must be ordered separately (477.06.E04 99)
- 76 mm wide, 214 mm high, 119 mm deep, diameter of container 76 mm, capacity 500 ml
- wall mounting base and holder made of high-quality polyamide in the HEWI colour 99 (Pure white)
- push-button made of high-quality polyamide according to HEWI colour chart
- · container and lid made of matt white transparent synthetic material