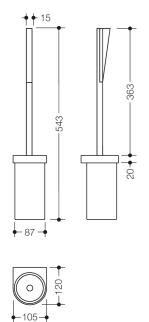

Similar picture Dimensions in mm

## **Properties**

System 800 K Toilet brush unit

- consisting of toilet brush, brush container and ring-shaped, wall-mounted bracket
- long brush handle with ergonomic gripping handle for easy use
- brush head can be replaced due to bayonet fixing
- for wall mounting, concealed fixing
- 105 mm wide, 543 mm high and 120 mm deep
- holder and cylindrical brush container made and brush handle of high-quality polyamide in the HEWI colours 98 (signal white) or 99 (pure white)
- handle grip made of high-quality polyamide, black
- including non-corrosive HEWI fixing material