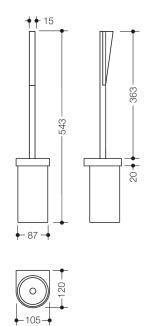

Dimensions in mm

## **Properties**

System 800 K Toilet brush unit

- consisting of toilet brush, brush container and ring-shaped, wall-mounted bracket
- long brush handle with ergonomic gripping handle for easy use
- brush head can be replaced due to bayonet fixing
- · for wall mounting, concealed fixing
- 105 mm wide, 543 mm high and 120 mm deep
- bracket and brush handle made of high-quality polyamide in the HEWI colour 99 (pure white)