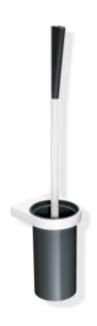

## **Properties**

System 800 K Toilet brush unit

- consisting of toilet brush, brush container and ring-shaped, wall-mounted bracket
- long brush handle with ergonomic gripping handle for easy use
- brush head can be replaced due to bayonet fixing
- · for wall mounting, concealed fixing
- 105 mm wide, 543 mm high and 120 mm deep
- bracket and brush handle made of high-quality polyamide in the HEWI colour 99 (pure white)