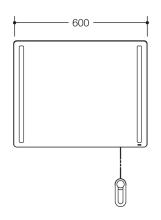

Dimensions in mm

## **Properties**

LED tilt-mirror of the series 801, LED basic

- rectangular, illuminated laminated glass mirror with sanded edges
- integrated shatter protection and integrated LED lights on the side, left and right
- the mirror can be tilted to max 28° using a crank and rope, and can therefore be used when standing or sitting
- for wall mounting
- · with rope pulley for pre-wall installation
- direct connection 200-240 V
- with two high-quality LED aluminium light profiles attached to the back of the mirror
- Durable LED in light colour: natural white, 4000 Kelvin, total output approx. 9.6 Watt
- LED and ballast are protected, protection class II, rating IP 44
- Mirror 600 mm wide, 540 mm high and 6 mm thick
- · Mirror made of laminated glass
- Holding elements and crank made of high-gloss polyamide acc. to HEWI colour table
- This product contains a light source of energy efficiency class G
- CE and UKCA marking acc. to EMC 2014/30/EU
- Suitable for power grids with mains voltages between 200 and 240 V and mains frequencies of 50 and 60 Hz