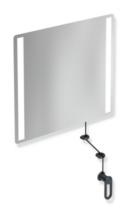

## **Properties**

LED tilt-mirror of the series 801, LED basic

- rectangular, illuminated laminated glass mirror with sanded edges
- integrated shatter protection and integrated LED lights on the side, left and right
- the mirror can be tilted to max 28° using a crank and rope, and can therefore be used when standing or sitting
- for wall mounting
- · with rope pulley for pre-wall installation
- direct connection 200-240 V
- with two high-quality LED aluminium light profiles attached to the back of the mirror
- Durable LED in light colour: natural white, 4000 Kelvin, total output approx. 9.6 Watt
- LED and ballast are protected, protection class II, rating IP 44
- Mirror 600 mm wide, 540 mm high and 6 mm thick
- · Mirror made of laminated glass
- Holding elements and crank made of high-gloss polyamide acc. to HEWI colour table
- This product contains a light source of energy efficiency class G
- CE and UKCA marking acc. to EMC 2014/30/EU
- Suitable for power grids with mains voltages between 200 and 240 V and mains frequencies of 50 and 60 Hz