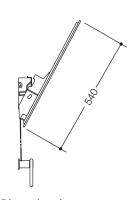

Dimensions in mm

## **Properties**

LED tilt-mirror of the series 801, LED basic

- rectangular, illuminated laminated glass mirror with sanded edges
- integrated shatter protection and integrated LED lights on the side, left and right
- the mirror can be tilted to max 28° using a crank and rope, and can therefore be used when standing or sitting
- for wall mounting
- · with rope pulley for pre-wall installation
- direct connection 200-240 V
- with two high-quality LED aluminium light profiles attached to the back of the mirror
- Durable LED in light colour: natural white, 4000 Kelvin, total output approx. 9.6 Watt
- LED and ballast are protected, protection class II, rating IP 44
- Mirror 600 mm wide, 540 mm high and 6 mm thick
- · Mirror made of laminated glass
- Holding elements and crank made of high-gloss polyamide acc. to HEWI colour table
- This product contains a light source of energy efficiency class G
- CE and UKCA marking acc. to EMC 2014/30/EU
- Suitable for power grids with mains voltages between 200 and 240 V and mains frequencies of 50 and 60 Hz