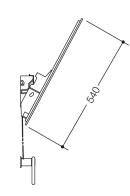

#### Dimensions in mm

# **Properties**

LED tilt-mirror of the series 801, LED basic

- · rectangular, illuminated laminated glass mirror with sanded edges
- integrated shatter protection and integrated LED lights on the side, left and right
- the mirror can be tilted to max 28° using a crank and rope, and can therefore be used when standing or sitting
- · for wall mounting
- · with rope pulley for pre-wall installation
- direct connection 200-240 V
- with two high-quality LED aluminium light profiles attached to the back of the mirror
- Durable LED in light colour: natural white, 4000 Kelvin, total output approx. 9.6 Watt
- LED and ballast are protected, protection class II, rating IP 44
- Mirror 600 mm wide, 540 mm high and 6 mm thick
- Mirror made of laminated glass
- Holding elements and crank made of matt polyamide in HEWI colours 99 (pure white), 98 (signal white), 97 (light grey), 95 (stone grey), 92 (anthracite grey), 90 (jet black), 55 (aqua blue) and 36 (coral)
- This product contains a light source of energy efficiency class G
- CE and UKCA marking acc. to EMC 2014/30/EU
- Suitable for power grids with mains voltages between 200 and 240 V and mains frequencies of 50 and 60 Hz