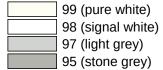

D aluminium light profiles attached to the back of the mirror
- Durable LED in light colour: natural white, 4000 Kelvin, total output approx. 9.6 Watt
- LED and ballast are protected, protection class II, rating IP 44
- Mirror 600 mm wide, 540 mm high and 6 mm thick
- Mirror made of laminated glass
- Holding elements and crank made of matt polyamide in HEWI colours 99 (pure white), 98 (signal white), 97 (light grey), 95 (stone grey), 92 (anthracite grey), 90 (jet black), 55 (aqua blue) and 36 (coral)
- This product contains a light source of energy efficiency class G
- CE and UKCA marking acc. to EMC 2014/30/EU
- Suitable for power grids with mains voltages between 200 and 240 V and mains frequencies of 50 and 60 Hz

### **Awards**











### **Certificates**



## Colours / Surfaces