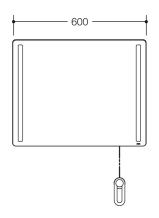

#### Dimensions in mm

# **Properties**

LED tilt-mirror of the series 801, LED basic

- · rectangular, illuminated laminated glass mirror with sanded edges
- integrated shatter protection and integrated LED lights on the side, left and right
- the mirror can be tilted to max 28° using a crank and rope, and can therefore be used when standing or sitting
- · for wall mounting
- · with rope pulley for pre-wall installation
- direct connection 200-240 V
- with two high-quality LED aluminium light profiles attached to the back of the mirror
- Durable LED in light colour: natural white, 4000 Kelvin, total output approx. 9.6 Watt
- LED and ballast are protected, protection class II, rating IP 44
- Mirror 600 mm wide, 540 mm high and 6 mm thick
- Mirror made of laminated glass
- Holding elements and crank made of matt polyamide in HEWI colours 99 (pure white), 98 (signal white), 97 (light grey), 95 (stone grey), 92 (anthracite grey), 90 (jet black), 55 (aqua blue) and 36 (coral)
- This product contains a light source of energy efficiency class G
- CE and UKCA marking acc. to EMC 2014/30/EU
- Suitable for power grids with mains voltages between 200 and 240 V and mains frequencies of 50 and 60 Hz