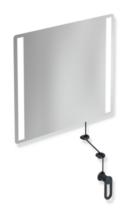

# **Properties**

LED tilt-mirror of the series 801, LED basic

- · rectangular, illuminated laminated glass mirror with sanded edges
- integrated shatter protection and integrated LED lights on the side, left and right
- the mirror can be tilted to max 28° using a crank and rope, and can therefore be used when standing or sitting
- · for wall mounting
- · with rope pulley for pre-wall installation
- direct connection 200-240 V
- with two high-quality LED aluminium light profiles attached to the back of the mirror
- Durable LED in light colour: natural white, 4000 Kelvin, total output approx. 9.6 Watt
- LED and ballast are protected, protection class II, rating IP 44
- Mirror 600 mm wide, 540 mm high and 6 mm thick
- Mirror made of laminated glass
- Holding elements and crank made of matt polyamide in HEWI colours 99 (pure white), 98 (signal white), 97 (light grey), 95 (stone grey), 92 (anthracite grey), 90 (jet black), 55 (aqua blue) and 36 (coral)
- This product contains a light source of energy efficiency class G
- CE and UKCA marking acc. to EMC 2014/30/EU
- Suitable for power grids with mains voltages between 200 and 240 V and mains frequencies of 50 and 60 Hz