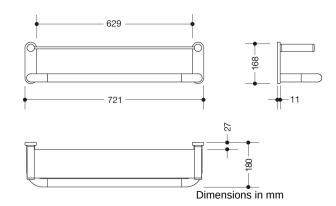

## **Properties**

Range 801 Shelf with Support rail

- shelf consisting of lateral supports and a shelf made of glass
- integrated support rail on low-level
- used for support, for standing up independently and for holding accessories
- continuous mirror solution possible, maximum mirror width 600 mm
- 721 mm wide, 168 mm high, 180 mm deep
- made of high-quality polyamide according to HEWI colour chart
- including non-corrosive HEWI fixing material