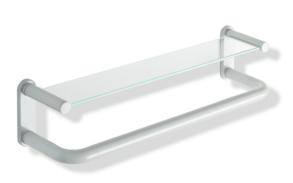

## **Properties**

Range 801 Shelf with Support rail

- shelf consisting of lateral supports and a shelf made of glass
- integrated support rail on low-level
- used for support, for standing up independently and for holding accessories
- continuous mirror solution possible, maximum mirror width 600 mm
- 721 mm wide, 168 mm high, 180 mm deep
- made of high-quality polyamide according to HEWI colour chart
- including non-corrosive HEWI fixing material