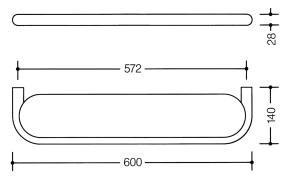

Similar picture

Dimensions in mm

## **Properties**

Range 801 Shelf with transparent synthetic material shelf

- · shelf with surrounding edge and base made of transparent synthetic material
- 600 mm wide, 28 mm high and 140 mm deep, plate synthetic material 572 mm wide
- frame made of high-quality matt polyamide in HEWI colours 99 (pure white), 98 (signal white), 97 (light grey), 95 (stone grey) and 92 (anthracite grey)
- shelf made of transparent, matt white synthetic material