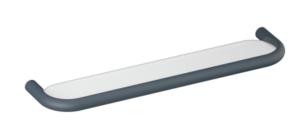

## **Properties**

Range 801 Shelf with transparent synthetic material shelf

- · shelf with surrounding edge and base made of transparent synthetic material
- 600 mm wide, 28 mm high and 140 mm deep, plate synthetic material 572 mm wide
- frame made of high-quality matt polyamide in HEWI colours 99 (pure white), 98 (signal white), 97 (light grey), 95 (stone grey) and 92 (anthracite grey)
- shelf made of transparent, matt white synthetic material