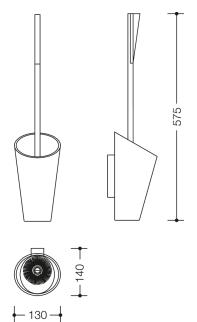

Similar picture Dimensions in mm

## **Properties**

Range 801 Toilet brush unit

- long brush handle with ergonomic handle grip and black brush head made of polyamide
- cone-shaped container with large opening
- brush head can be replaced due to bayonet fixing
- brush is self-centring when put into container and stands upright automatically
- · with internal reservoir for disinfectant
- · container is removable
- for wall mounting
- 575 mm high, 130 mm wide and 140 mm deep
- · made of high-quality polyamide according to HEWI colour chart