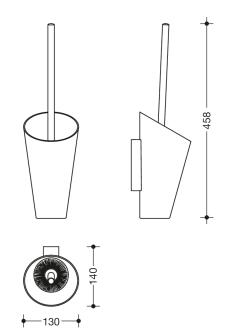

Similar picture Dimensions in mm

## **Properties**

Range 801 Toilet brush unit

- cone-shaped container with large opening
- · brush is self-centring when put into container and stands upright automatically
- brush head can be replaced due to bayonet fixing
- with internal reservoir for disinfectant
- · container is removable
- · for wall mounting
- 458 mm high, 130 mm wide and 140 mm deep
- made of high-quality polyamide according to HEWI colour chart