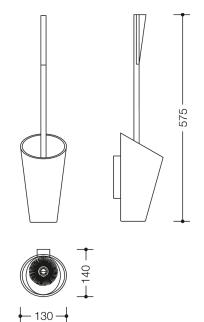

Similar picture Dimensions in mm

## **Properties**

Range 801 Toilet brush unit

- long brush handle with ergonomic handle grip and black brush head made of polyamide
- cone-shaped container with large opening
- brush head can be replaced due to bayonet fixing
- brush is self-centring when put into container and stands upright automatically
- · with internal reservoir for disinfectant
- · container is removable
- · for wall mounting
- 575 mm high, 130 mm wide and 140 mm deep
- made of high-quality matt polyamide in HEWI colours 99 (pure white), 98 (signal white), 97 (light grey), 95 (stone grey) and 92 (anthracite grey)