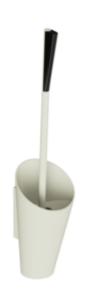

## **Properties**

Range 801 Toilet brush unit

- long brush handle with ergonomic handle grip and black brush head made of polyamide
- cone-shaped container with large opening
- brush head can be replaced due to bayonet fixing
- brush is self-centring when put into container and stands upright automatically
- · with internal reservoir for disinfectant
- · container is removable
- · for wall mounting
- 575 mm high, 130 mm wide and 140 mm deep
- made of high-quality matt polyamide in HEWI colours 99 (pure white), 98 (signal white), 97 (light grey), 95 (stone grey) and 92 (anthracite grey)