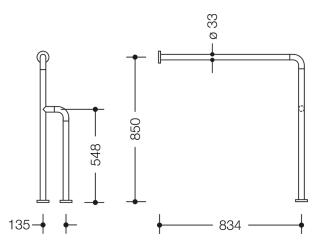

## **Properties**

Range 801 Floor to wall stationary support

- vertical and horizontal bars joined at right-angles with fixing roses made of steel
- for holding on to and providing support
- · with continuous, corrosion resistant steel core
- can be mounted in left hand or right hand position
- · for wall and floor mounting with HEWI fixing material and roses
- centre-to-centre: 834 mm wide, 850 mm high and 135 mm deep, rail diameter 33 mm, rose diameter 70 mm
- made of high-quality polyamide according to HEWI colour chart
- toilet paper holder upgrade kit 801.50.011 and toilet flushing mechanism (radio) upgrade kit 801.50.060 for retrofitting