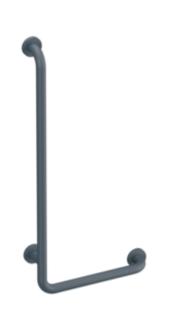

## **Properties**

Range 801 L-shaped support rail

- Rails arranged vertically and horizontally, Rods connected at right angles with steel fixing rosettes
- · Used for holding and supporting
- · With continuous, corrosion-resistant steel core
- horizontal length 500 mm, vertical length 1000 mm
- Depth 89 mm, Clearance to the wall 56 mm, Rod diameter 33 mm, Rosette diameter 70 mm