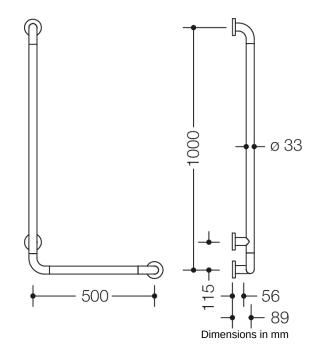

## **Properties**

Range 801 L-shaped support rail

- Rails arranged vertically and horizontally, Rods connected at right angles with steel fixing rosettes
- · Used for holding and supporting
- · With continuous, corrosion-resistant steel core
- horizontal length 500 mm, vertical length 1000 mm
- Depth 89 mm, Clearance to the wall 56 mm, Rod diameter 33 mm, Rosette diameter 70 mm