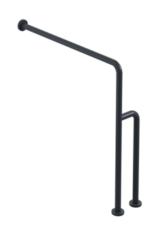

## **Properties**

Range 801 Floor to wall stationary support

- · vertical and horizontal bars joined at right-angles with fixing roses made of steel
- for holding on to and providing support
- with continuous, corrosion resistant steel core
- can be mounted in left hand or right hand position
- for wall and floor mounting with HEWI fixing material and roses
- centre-to-centre: 834 mm wide, 850 mm high and 135 mm deep, rail diameter 33 mm, rose diameter 70 mm
- made of high-quality matt polyamide in HEWI colours 99 (pure white), 98 (signal white), 97 (light grey), 95 (stone grey) and 92 (anthracite grey)
- · toilet roll holder upgrade kit can be retrofitted