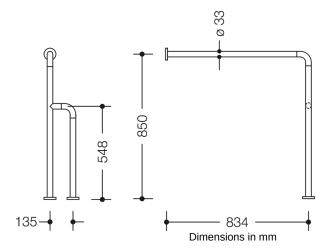

## **Properties**

Range 801 Floor to wall stationary support

- · vertical and horizontal bars joined at right-angles with fixing roses made of steel
- for holding on to and providing support
- with continuous, corrosion resistant steel core
- can be mounted in left hand or right hand position
- for wall and floor mounting with HEWI fixing material and roses
- centre-to-centre: 834 mm wide, 850 mm high and 135 mm deep, rail diameter 33 mm, rose diameter 70 mm
- made of high-quality matt polyamide in HEWI colours 99 (pure white), 98 (signal white), 97 (light grey), 95 (stone grey) and 92 (anthracite grey)
- · toilet roll holder upgrade kit can be retrofitted