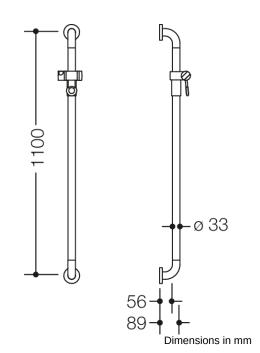

## **Properties**

Range 801 Rail with shower head holder

- · vertical rail with right-angled ends with steel fixing roses and shower head holder
- centre-to-centre 1100 mm
- 89 mm deep, rail diameter 33 mm, rose diameter 70 mm
- suitable for shower heads of various manufacturers
- shower head holder can be continuously tilted and, after pulling or pushing a large lever, its height can be adjusted
- functional area of the shower head holder in high-quality, glossy polyamide
- conical adapter on shower head holder makes it easier to hook in the handheld shower head