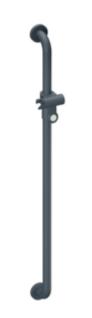

## **Properties**

Range 801 Rail with shower head holder

- · vertical rail with right-angled ends with steel fixing roses and shower head holder
- centre-to-centre 1100 mm
- 89 mm deep, rail diameter 33 mm, rose diameter 70 mm
- suitable for shower heads of various manufacturers
- shower head holder can be continuously tilted and, after pulling or pushing a large lever, its height can be adjusted
- functional area of the shower head holder in high-quality, glossy polyamide
- conical adapter on shower head holder makes it easier to hook in the handheld shower head