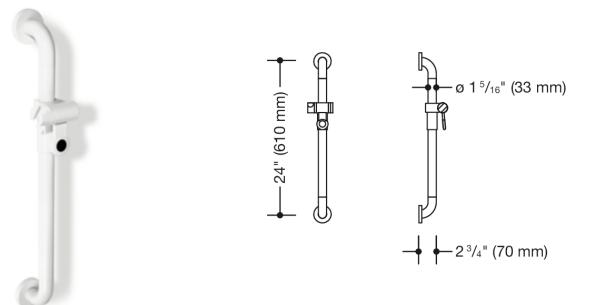

## **Properties**

- Rail with shower head holder (USA) from Range 801
- vertical rail curved at right-angles at the ends with fixing roses and shower head holder
- suitable for handheld shower heads from various manufacturers
- shower head holder can be tilted continuously and its height can be adjusted by pulling or pushing a broad ٠ lever
- cone-shaped insert on the shower head holder makes it easier to mount the handheld shower head
- with corrosion-protected steel core throughout
- wall mounting with wall-specific fixing material and roses from HEWI
- c to c 24 inch (610 mm) ٠
- 2 3/4 inch (70 mm) deep, rail diameter 1 5/16 inch (33 mm), rose diameter 2 3/4 inch (70 mm) ٠
- maximum loading capacity 330 lbs (150 kg) ٠
- made from high-grade synthetic material in the HEWI colors 99 (pure white), 95 (stone gray), 92 (anthracite • gray), 90 (jet black), 86 (sand), 84 (umber) and 33 (ruby red)
- meets the requirements of 2010 ADA standards and ICC/ANSI A117.1-2017