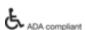

Similar picture **Properties** 

Dimensions in mm

L-shaped support rail with shower head holder (USA) from Range 801

- can be mounted on the right and left side
- positioned horizontally and vertically, rails connected at a right angle with steel fixing roses and shower head holder
- for holding onto and as a support in the shower and bathtub
- suitable for handheld shower heads from various manufacturers
- shower head holder can be tilted continuously and its height can be adjusted by pulling or pushing a broad lever
- cone-shaped insert on the shower head holder makes it easier to mount the handheld shower head
- with corrosion-protected steel core throughout
- wall mounting with wall-specific fixing material and roses from HEWI
- horizontal length 18 inch (457 mm), vertical length 36 inch (915 mm), 2 3/4 inch (70 mm) deep

Telephon: +49 5691 82-0

Fax: +49 5691 82-319

- rail diameter 1 5/16 inch (33 mm), rose diameter 2 3/4 inch (70 mm)
- maximum loading capacity 330 lbs (150 kg)
- made from high-grade synthetic material in the HEWI colors 99 (pure white), 95 (stone gray), 92 (anthracite gray), 90 (jet black), 86 (sand), 84 (umber) and 33 (ruby red)
- meets the requirements of 2010 ADA standards and ICC/ANSI A117.1-2017