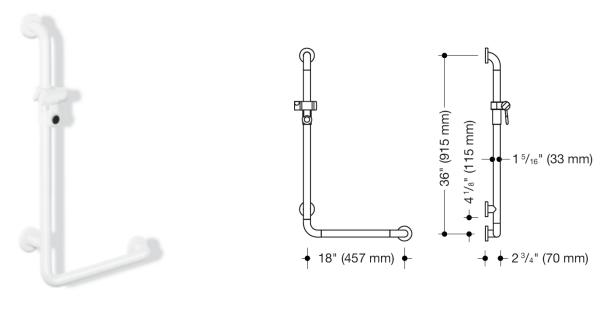

Similar picture **Properties** 

Dimensions in mm

L-shaped support rail with shower head holder (USA) from Range 801

- can be mounted on the right and left side
- positioned horizontally and vertically, rails connected at a right angle with steel fixing roses and shower head holder
- for holding onto and as a support in the shower and bathtub
- suitable for handheld shower heads from various manufacturers
- shower head holder can be tilted continuously and its height can be adjusted by pulling or pushing a broad lever
- cone-shaped insert on the shower head holder makes it easier to mount the handheld shower head
- with corrosion-protected steel core throughout
- wall mounting with wall-specific fixing material and roses from HEWI
- horizontal length 18 inch (457 mm), vertical length 36 inch (915 mm), 2 3/4 inch (70 mm) deep