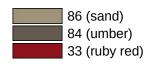

Telephon: +49 5691 82-0

Fax: +49 5691 82-319

- rail diameter 1 5/16 inch (33 mm), rose diameter 2 3/4 inch (70 mm)
- maximum loading capacity 330 lbs (150 kg)
- made from high-grade synthetic material in the HEWI colors 99 (pure white), 95 (stone gray), 92 (anthracite gray), 90 (jet black), 86 (sand), 84 (umber) and 33 (ruby red)
- meets the requirements of 2010 ADA standards and ICC/ANSI A117.1-2017

## **Colours / Surfaces**

Telephon: +49 5691 82-0

Fax: +49 5691 82-319