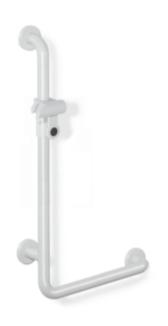

## **Properties**

L-shaped support rail with shower head holder (USA) from Range 801

- vertical and horizontal rails joined to form an L shape and fitted with rose fixings and a shower head holder
- · for holding on to and providing support in shower and bath area
- vertical length made-to-measure from 23 5/8 inch (600 mm) to 49 3/16 inch (1250 mm), horizontal length made-to-measure from 11 13/16 inch (300 mm) to 33 7/8 inch (850 mm), 2 3/4 inch (70 mm) deep
- rail diameter 1 5/16 inch (33 mm), rose diameter 2 3/4 inch (70 mm)
- · suitable for shower heads of various manufacturers
- shower head holder can be continuously tilted and, after pulling or pushing a large lever, its height can be adjusted
- conical adapter on shower head holder makes it easier to hook in the handheld shower head

Telephon: +49 5691 82-0

Fax: +49 5691 82-319

- with continuous, corrosion resistant steel core
- · for wall mounting with special HEWI fixing materials and roses
- can be mounted in left hand or right hand position
- maximum loading capacity 330 lbs (150 kg)
- made of high-quality polyamide in HEWI colours 99 (pure white), 95 (stone grey), 92 (anthracite grey), 90 (jet black), 86 (sand), 84 (umber) and 33 (ruby red)
- meets requirements according to 2010 ADA standards and ICC / ANSI A117.1-2017