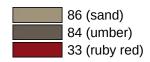

Telephon: +49 5691 82-0

Fax: +49 5691 82-319

- with continuous, corrosion resistant steel core
- · for wall mounting with special HEWI fixing materials and roses
- can be mounted in left hand or right hand position
- maximum loading capacity 330 lbs (150 kg)
- made of high-quality polyamide in HEWI colours 99 (pure white), 95 (stone grey), 92 (anthracite grey), 90 (jet black), 86 (sand), 84 (umber) and 33 (ruby red)
- meets requirements according to 2010 ADA standards and ICC / ANSI A117.1-2017