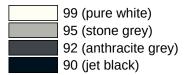

Telephon: +49 5691 82-0

Fax: +49 5691 82-319

- with continuous, corrosion resistant steel core
- · for wall mounting with special HEWI fixing materials and roses
- can be mounted in left hand or right hand position
- maximum loading capacity 330 lbs (150 kg)
- made of high-quality polyamide in HEWI colours 99 (pure white), 95 (stone grey), 92 (anthracite grey), 90 (jet black), 86 (sand), 84 (umber) and 33 (ruby red)
- meets requirements according to 2010 ADA standards and ICC / ANSI A117.1-2017