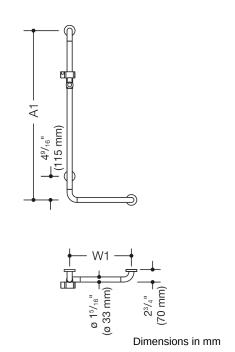

## **Properties**

L-shaped support rail with shower head holder (USA) from Range 801

- vertical and horizontal rails joined to form an L shape and fitted with rose fixings and a shower head holder
- · for holding on to and providing support in shower and bath area
- vertical length made-to-measure from 23 5/8 inch (600 mm) to 49 3/16 inch (1250 mm), horizontal length made-to-measure from 11 13/16 inch (300 mm) to 33 7/8 inch (850 mm), 2 3/4 inch (70 mm) deep
- rail diameter 1 5/16 inch (33 mm), rose diameter 2 3/4 inch (70 mm)
- · suitable for shower heads of various manufacturers
- shower head holder can be continuously tilted and, after pulling or pushing a large lever, its height can be adjusted
- conical adapter on shower head holder makes it easier to hook in the handheld shower head

Telephon: +49 5691 82-0

Fax: +49 5691 82-319

- with continuous, corrosion resistant steel core
- · for wall mounting with special HEWI fixing materials and roses
- can be mounted in left hand or right hand position
- maximum loading capacity 330 lbs (150 kg)
- made of high-quality polyamide in HEWI colours 99 (pure white), 95 (stone grey), 92 (anthracite grey), 90 (jet black), 86 (sand), 84 (umber) and 33 (ruby red)
- meets requirements according to 2010 ADA standards and ICC / ANSI A117.1-2017