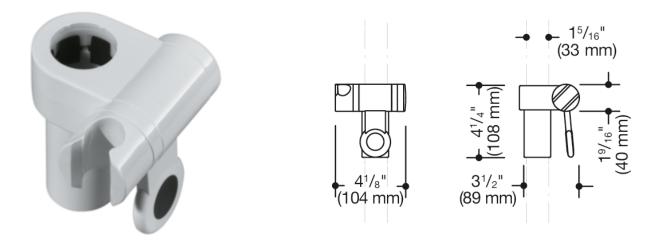

## **Properties**

Shower head holder (USA) from Range 801

- for rails with shower head holder, L-shaped support rail with shower head holder and shower & bathtub hand rails from Range 801 (USA)
- · shower head holder with cone-shaped intake (left) for shower hose and handheld shower head
- suitable for handheld shower heads from various manufacturers
- shower head holder can be tilted and its height can be adjusted by pulling or pushing a lever
- · cone-shaped insert makes it easier to mount the handheld shower head
- 4 1/4 inch (108 mm) high, 4 1/8 inch (104 mm) wide
- made from high-grade synthetic material in the HEWI colors 99 (pure white), 95 (stone gray), 92 (anthracite gray), 90 (jet black), 86 (sand), 84 (umber) and 33 (ruby red)
- · with high contrast (white or black) marked shower head holder