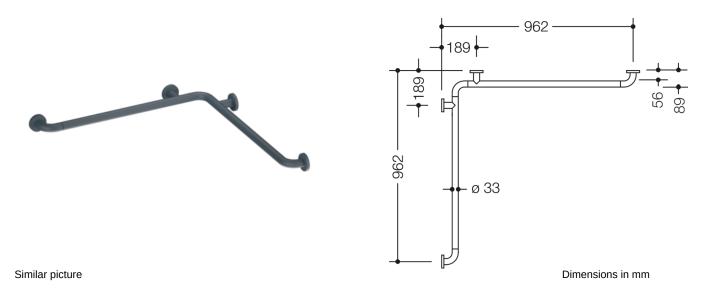

## **Properties**

Shower, Series 801 bath handrail

- · horizontally arranged, Rods connected at right angles with steel fixing rosettes
- Used in the shower and bathtub area to hold onto and for support
- · Horizontal lengths 962 mm
- Depth 89 mm, Clearance to the wall 56 mm, Rod diameter 33 mm, Rosette diameter 70 mm

Telephon: +49 5691 82-0

Fax: +49 5691 82-319

- · With continuous, corrosion-resistant steel core
- Wall mounting with wall-specific mounting material and HEWI rosettes
- · Can be mounted on the right and left side
- tested up to 200 kg when used with HEWI fixing material
- Recommended maximum weight of the user: 150 kg
- made of matt polyamide in HEWI colours 99 (pure white), 98 (signal white), 97 (light grey), 95 (stone grey) and 92 (anthracite grey)
- Please note when using with suspended seats: Compatibility check required.
- A detailed list of the possible combinations of grab rails, Angled rails and shower handrails with matching hanging seats can be found in our online catalogue in the download area of the respective product.