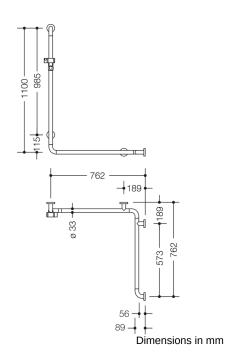

## **Properties**

Shower, Series 801 bath handrail with shower rail

- Rails arranged vertically and horizontally, Rods connected at right angles with steel fixing rosettes and shower holder
- Used in the shower and bathtub area to hold onto and for support
- Vertical length 1100 mm, Horizontal lengths 762 mm
- Depth 89 mm, Clearance to the wall 56 mm, Rod diameter 33 mm, Rosette diameter 70 mm
- Suitable for hand showers from various manufacturers
- Shower head holder can be continuously tilted and, after pulling or pushing a large lever, its height can be adjusted
- Functional area of the shower head holder in high quality, gloss polyamide
- · Conical adapter on shower head holder makes it easier to hook in the shower head
- With continuous, corrosion-resistant steel core
- Wall mounting with wall-specific mounting material and HEWI rosettes
- Can be mounted on the right and left side
- tested up to 200 kg when used with HEWI fixing material
- Recommended maximum weight of the user: 150 kg
- made of matt polyamide in HEWI colours 99 (pure white), 98 (signal white), 97 (light grey), 95 (stone grey)
   and 92 (anthracite grey)
- Please note when using with suspended seats: Compatibility check required.
- A detailed list of the possible combinations of grab rails, Angled rails and shower handrails with matching hanging seats can be found in our online catalogue in the download area of the respective product.