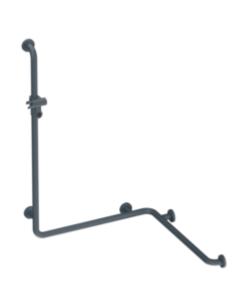

## **Properties**

Shower, Series 801 bath handrail with shower rail

- Rails arranged vertically and horizontally, Rods connected at right angles with steel fixing rosettes and shower holder
- Used in the shower and bathtub area to hold onto and for support
- Vertical length 1100 mm, Horizontal lengths 762 mm
- Depth 89 mm, Clearance to the wall 56 mm, Rod diameter 33 mm, Rosette diameter 70 mm
- Suitable for hand showers from various manufacturers
- Shower head holder can be continuously tilted and, after pulling or pushing a large lever, its height can be adjusted
- Functional area of the shower head holder in high quality, gloss polyamide
- · Conical adapter on shower head holder makes it easier to hook in the shower head
- With continuous, corrosion-resistant steel core
- Wall mounting with wall-specific mounting material and HEWI rosettes
- Can be mounted on the right and left side
- tested up to 200 kg when used with HEWI fixing material
- Recommended maximum weight of the user: 150 kg
- made of matt polyamide in HEWI colours 99 (pure white), 98 (signal white), 97 (light grey), 95 (stone grey)
   and 92 (anthracite grey)
- Please note when using with suspended seats: Compatibility check required.
- A detailed list of the possible combinations of grab rails, Angled rails and shower handrails with matching hanging seats can be found in our online catalogue in the download area of the respective product.