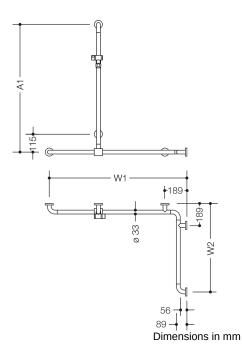

## **Properties**

- Range 801 Rail with vertical support bar and sliding shower head holder
- vertical and horizontal rails joined to form an L shape and fitted with rose fixings and a shower head holder
- with vertical rail with shower head holder that can be moved to the side (for installation)
- vertical length made-to-measure from 600 mm to 1250 mm, horizontal lengths (corner mounting) made-tomeasure from 475 mm to 1800 mm
- 89 mm deep, rail diameter 33 mm, rose diameter 70 mm
- additional support required for lengths above 1200 mm as spacings between supports may not exceed 850 mm
- · suitable for shower heads of various manufacturers
- shower head holder can be continuously tilted and, after pulling or pushing a large lever, its height can be adjusted
- functional area of the shower head holder in high-quality, glossy polyamide
- · conical adapter on shower head holder makes it easier to hook in the handheld shower head
- with continuous, corrosion resistant steel core
- · for wall mounting with special HEWI fixing materials and roses
- can be mounted in left hand or right hand position
- made of high-quality matt polyamide in HEWI colours 99 (pure white), 98 (signal white), 97 (light grey), 95 (stone grey) and 92 (anthracite grey)
- Please note when using with hanging seats: Compatibility check required.
- A detailed list of possible combinations of hand rails, L-shaped rails and shower handrails with matching hanging seats can be found in our online catalogue in the download area of the respective product.