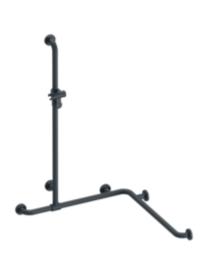

## **Properties**

- Range 801 Rail with vertical support bar and sliding shower head holder
- vertical and horizontal rails joined to form an L shape and fitted with rose fixings and a shower head holder
- with vertical rail with shower head holder that can be moved to the side (for installation)
- vertical length made-to-measure from 600 mm to 1250 mm, horizontal lengths (corner mounting) made-tomeasure from 475 mm to 1800 mm
- 89 mm deep, rail diameter 33 mm, rose diameter 70 mm
- additional support required for lengths above 1200 mm as spacings between supports may not exceed 850 mm
- · suitable for shower heads of various manufacturers
- shower head holder can be continuously tilted and, after pulling or pushing a large lever, its height can be adjusted
- functional area of the shower head holder in high-quality, glossy polyamide
- · conical adapter on shower head holder makes it easier to hook in the handheld shower head
- with continuous, corrosion resistant steel core
- · for wall mounting with special HEWI fixing materials and roses
- can be mounted in left hand or right hand position
- made of high-quality matt polyamide in HEWI colours 99 (pure white), 98 (signal white), 97 (light grey), 95 (stone grey) and 92 (anthracite grey)
- Please note when using with hanging seats: Compatibility check required.
- A detailed list of possible combinations of hand rails, L-shaped rails and shower handrails with matching hanging seats can be found in our online catalogue in the download area of the respective product.